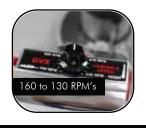

- The GVS series features three durable models to choose from. Simple vary the speed by the handy switch. 160 RPM's up to 330 RPM's.
- You can even vary the speed during operation! No one else can say that. Why buy two machines when the GVS will do.