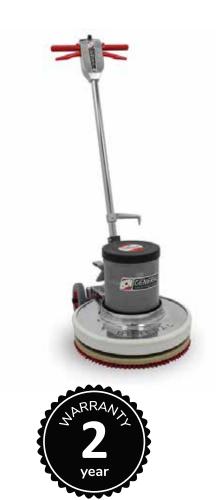

## **SM29**

## Variable Speed Floor Machine

| Technical Specifications  GVS 17 |                          |
|----------------------------------|--------------------------|
|                                  |                          |
| Gear Box                         | Triple Planetary         |
| Motor DC                         | 1.5 HP                   |
| Pad Size                         | 17 inches                |
| Pad Speed                        | 160-330 Rpm              |
| Performance                      | *2000-3000 Sqft/hour     |
| Cable Size                       | 15 meter                 |
| Weight                           | 44.5 kg                  |
| Warranty                         | 2 Years Motor & Gear Box |
|                                  |                          |

- The GVS series features three durable models to choose from. Simple vary the speed by the handy switch. 160 RPM's up to 330 RPM's.
- You can even vary the speed during operation! No one else can say that. Why buy two machines when the GVS will do.