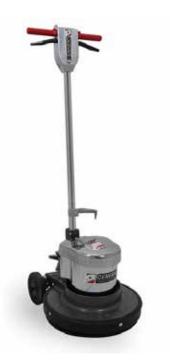

## SM15

## Marble Floor Machine

## Standard Parts

• SM-15 is the only machine in the world with a one piece solid cast iron apron. With its exclusive design and with a very well distributed weight of 70 kg which make it so easy to control with no extra weight need to be added.