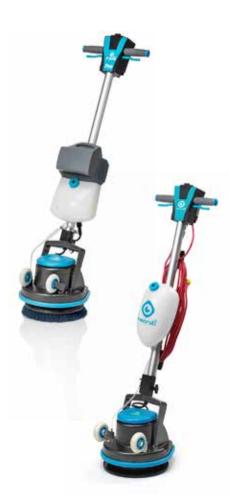

## **i-scrub**<sup>™</sup>30EM Pro B

## Orbital Power Meets Mobility

| Technical Specifications              |                                          |
|---------------------------------------|------------------------------------------|
| i-scrub 30 EM Pro                     |                                          |
| Application                           | Scrub Floors, Carpets                    |
| Brush Speed (Orbit Movement)          | 1650 RPM                                 |
| Effective Area of Operation           | 30 cm ø                                  |
| Size Machine (L x W x H)              | 27 x 23 x 120 cm                         |
| Weight of Product                     | 13.5 kg                                  |
| Weight in Box                         | 17.5 kg                                  |
| Cable Length                          | 1100 cm                                  |
| Clean Water Tank                      | 1.7 Ltr                                  |
| Material Machine                      | Zinc-alloy, Steel & Plastic              |
| Voltage & Frequency (V)               | 230 V                                    |
| Motor Power                           | 250 W                                    |
| Sound Level                           | 72 dBA on hard floor & 80 dBA on carpets |
| i-scrub 30EM Pro B                    |                                          |
| Application                           | Scrub Floors, Carpets                    |
| Brush Speed (Orbit Movement)          | 1650 RPM                                 |
| Effective Area of Operation           | 30 cm ø                                  |
| Size Machine (L x W x H)              | 27 x 23 x 120 cm                         |
| Weight of Product (Without Batteries) | 12.6 kg                                  |
| Weight of Product (With Batteries)    | 14.4 kg                                  |
| Clean Water Tank                      | 1.7 Ltr                                  |
| Battery Spec. i-power 9/14            | 24 V 8.8 Ah   25.2 V 14Ah                |
| Run Time i-power 9/14                 | 75 minutes   119 minutes                 |
| Charger Type / Charger                | Off-board   110-240V, 50/60Hz            |
| Material Machine                      | Zinc-alloy, Steel & Plastic              |
| Voltage & Frequency (V)               | 230 V                                    |
| Motor Power                           | 250 W                                    |
| Sound Level                           | 72 dBA on hard floor & 77 dBA on carpets |

## Standard Parts