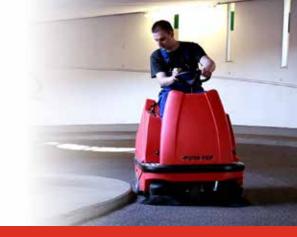

## **MS06**

Seat Operated Sweeper upto 12000 m<sup>2</sup>







## **Technical Specifications**

| Twin Top                          | TT 1100 E/EH                          |
|-----------------------------------|---------------------------------------|
| Power Supply/Engine               | 24V, 1320W, 4x6V, 240 Ah-Battery      |
| Sweeping System                   | Tandem Roller System (TRS)            |
| Sweeping Path Without Side Brooms | 700 mm                                |
| Sweeping with 1/2 Side Brooms     | 900 / 1100 mm                         |
| Power Transmission                | Electric / Hydraulic / Direct / Chain |
| Theoretical Sweeping Performance  | 6600 m²/h                             |
| Practical Sweeping Performance    | 4620 m²/h (65%)                       |
| Net Cleaning Surface up to        | 12000 m²