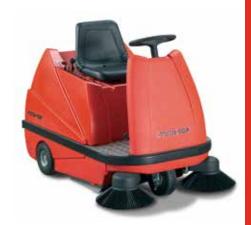

## **Technical Specifications**

| Twin Top                          | TT 1100 E/EH                          |
|-----------------------------------|---------------------------------------|
| Power Supply/Engine               | 24V, 1320W, 4x6V, 240 Ah-Battery      |
| Sweeping System                   | Tandem Roller System (TRS)            |
| Sweeping Path Without Side Brooms | 700 mm                                |
| Sweeping with 1/2 Side Brooms     | 900 / 1100 mm                         |
| Power Transmission                | Electric / Hydraulic / Direct / Chain |
| Theoretical Sweeping Performance  | 6600 m²/h                             |
| Practical Sweeping Performance    | 4620 m²/h (65%)                       |
| Net Cleaning Surface up to        | 12000 m²                              |
| Dirt Collector Volume             | 90 Ltr                                |
| Autonomy                          | Optional up to 4,5 h                  |
| Automatic Main Broom Drive        | Yes                                   |
| Speed                             | 6 km/hour                             |
| Climable Grade                    | 20% Grade                             |
| Airflow Volume                    | 900 m³/h                              |
| Filter Surface                    | 4 m²                                  |
| Suction                           | Yes                                   |
| Filter Cleaning Mechanism         | Electrical                            |
| Dimensions (L x W x H)            | 1450 x 900 x 1165/1300 mm             |
| Weight                            | 331 kg (incl. battery)                |
| Turning Cycle                     | 1,2 m                                 |
| Cleaning Area                     | Car Park, Carpet, Garage,             |
|                                   | Production Area, Sales Floor          |