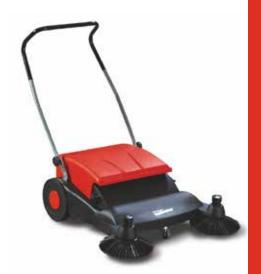

## **MS02**

Handy Sweeper upto 1000m²

## **Technical Specifications**

| Twinner 800                      |                            |
|----------------------------------|----------------------------|
| Power Supply/Engine              | Manually                   |
| Sweeping System                  | Tandem Roller System (TRS) |
| Sweeping Path                    |                            |
| Without Side Broom               | 470 mm                     |
| With 2 Side Brooms               | 800 mm                     |
| Power Transmission               | Round Belt                 |
| Theoretical Sweeping Performance | 2800 m²/h                  |
| Practical Sweeping Performance   | 1680 m²/h (60%)            |
| Net Cleaning Surface up to       | 1000 m²                    |
| Dirt Collector Volume            | 40 Ltr                     |
| Dimensions (L x W x H)           | 800 x 660 x 330 mm         |
|                                  | 14 kg                      |
| Operational Area                 | Car Park, Garage, Gate Way |