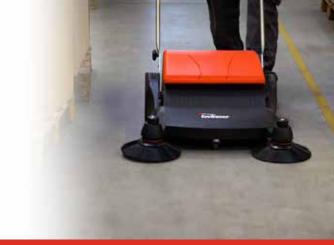

## **MS02**

Handy Sweeper upto 1000m²

## **Technical Specifications**

| Twinner 800                      |                            |
|----------------------------------|----------------------------|
| Power Supply/Engine              | Manually                   |
| Sweeping System                  | Tandem Roller System (TRS) |
| Sweeping Path                    |                            |
| Without Side Broom               | 470 mm                     |
| With 2 Side Brooms               | 800 mm                     |
| Power Transmission               | Round Belt                 |
| Theoretical Sweeping Performance | 2800 m²/h                  |
| Practical Sweeping Performance   | 1680 m²/h (60%)            |
| Net Cleaning Surface up to       | 1000 m²                    |
| Dirt Collector Volume            | 40 Ltr                     |
| Dimensions (L x W x H)           | 800 x 660 x 330 mm         |
|                                  | 14 kg                      |
| Operational Area                 | Car Park, Garage, Gate Way |