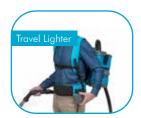

mm                                   |
| Airflow               | 13.3 L/sec                                |
| Application           | dry only                                  |
| Power Source          | i-power 9 or 14                           |
| Run Time i-power 9    | 30 min                                    |
| Run Time i-power 14   | 40 min                                    |
| Charger Type          | External Charger                          |
| Material Machine      | PP                                        |

The filtration on this machine is upgradeable from standard, to HEPA, to ULPA. Available in private label for our customers in 20 and 100 batches. Customize your machinery with your own name and logo to project your company/industry image.

#### Standard Parts











### Optional Parts