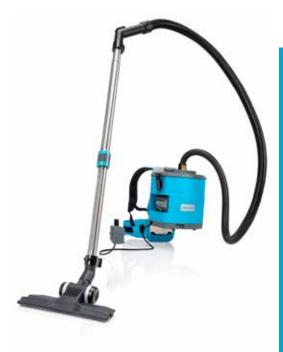

# i-vac 4B Move®

### Freedom of Motion

## **Technical Specifications**

| Carry Weight          | 5.7 kg without battery                    |
|-----------------------|-------------------------------------------|
| Body Size (L x W x H) | 24 x 33 x 36.6 cm (excluding the harness) |
| Hose Length           | 140 cm                                    |
| Capacity              | 5 Ltr                                     |
| Diameter of Tools     | 32 mm                                     |
| Sound Level           | 68 dBA                                    |
| Water Lift/Suction    | 1300 mm                                   |
| Airflow               | 13.3 L/sec                                |
| Application           | dry only                                  |
| Power Source          | i-power 9 or 14                           |
| Run Time i-power 9    | 30 min                                    |
| Run Time i-power 14   | 40 min                                    |
| Charger Type          | External Charger                          |
| Material Machine      | PP                                        |

#### Standard Parts