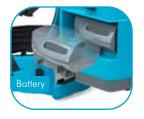

## **Technical Specifications**

| Carry Weight          | 5.7 kg without battery                    |
|-----------------------|-------------------------------------------|
| Body Size (L x W x H) | 24 x 33 x 36.6 cm (excluding the harness) |
| Hose Length           | 140 cm                                    |
| Capacity              | 5 Ltr                                     |
| Diameter of Tools     | 32 mm                                     |
| Sound Level           | 68 dBA                                    |
| Water Lift/Suction    | 1300 mm                                   |
| Airflow               | 13.3 L/sec                                |
| Application           | dry only                                  |
| Power Source          | i-power 9 or 14                           |
| Run Time i-power 9    | 30 min                                    |
| Run Time i-power 14   | 40 min                                    |
| Charger Type          | External Charger                          |
| Material Machine      | PP                                        |