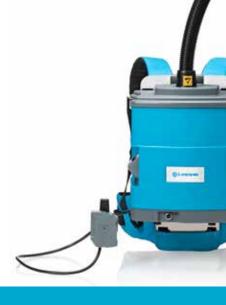

# i-vac 4B Move®

### Freedom of Motion

## **Technical Specifications**

| Carry Weight          | 5.7 kg without battery                    |
|-----------------------|-------------------------------------------|
| Body Size (L x W x H) | 24 x 33 x 36.6 cm (excluding the harness) |
| Hose Length           | 140 cm                                    |
| Capacity              | 5 Ltr                                     |
| Diameter of Tools     | 32 mm                                     |
| Sound Level           | 68 dBA                                    |
| Water Lift/Suction    | 1300 mm                                   |
| Airflow               | 13.3 L/sec                                |
| Application           | dry only                                  |
| Power Source          | i-power 9 or 14                           |
| Run Time i-power 9    | 30 min                                    |
| Run Time i-power 14   | 40 min                                    |
| Charger Type          | External Charger                          |
| Material Machine      | PP                                        |