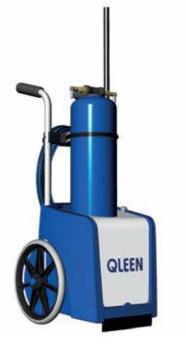

## **Technical Specifications**

| Volume Filter ( I )   | 25 I filter bottle               |
|-----------------------|----------------------------------|
| Monotube              | 25 m                             |
| Bracket               | Included                         |
| TDS Meter             | Built-in                         |
| Net Weight            | 35 kg                            |
| Gross Weight          | 41 kg                            |
| Dimension (L x W x H) | 53 x 53 x 110 cm                 |
| Packaging (L x W x H) | 60 x 57 x 126 cm                 |
| Includes              | Chassis & Wheel, Mixed-bed Resin |
| Caddy                 | Mobile off-road use              |

## Standard Parts

- QLeen PURASTART mini base station for transporting pure water through high reach cleaning poles onto windows and solar panels.
- The brand new, extremely versatile **QLEEN PURACLEAN** pure water systems incoporates the latest technology to effortlessly clean windows, roofs and solar panels up to 21 metres all from the safety of the ground, ensuring long-lasting and streak-free results.
- Harnessing the cleaning properties of **"Pure Water"** the environmentally friendly system features a unique modular design for high mobility and reach, covering larger areas faster than traditional cleaning processes.